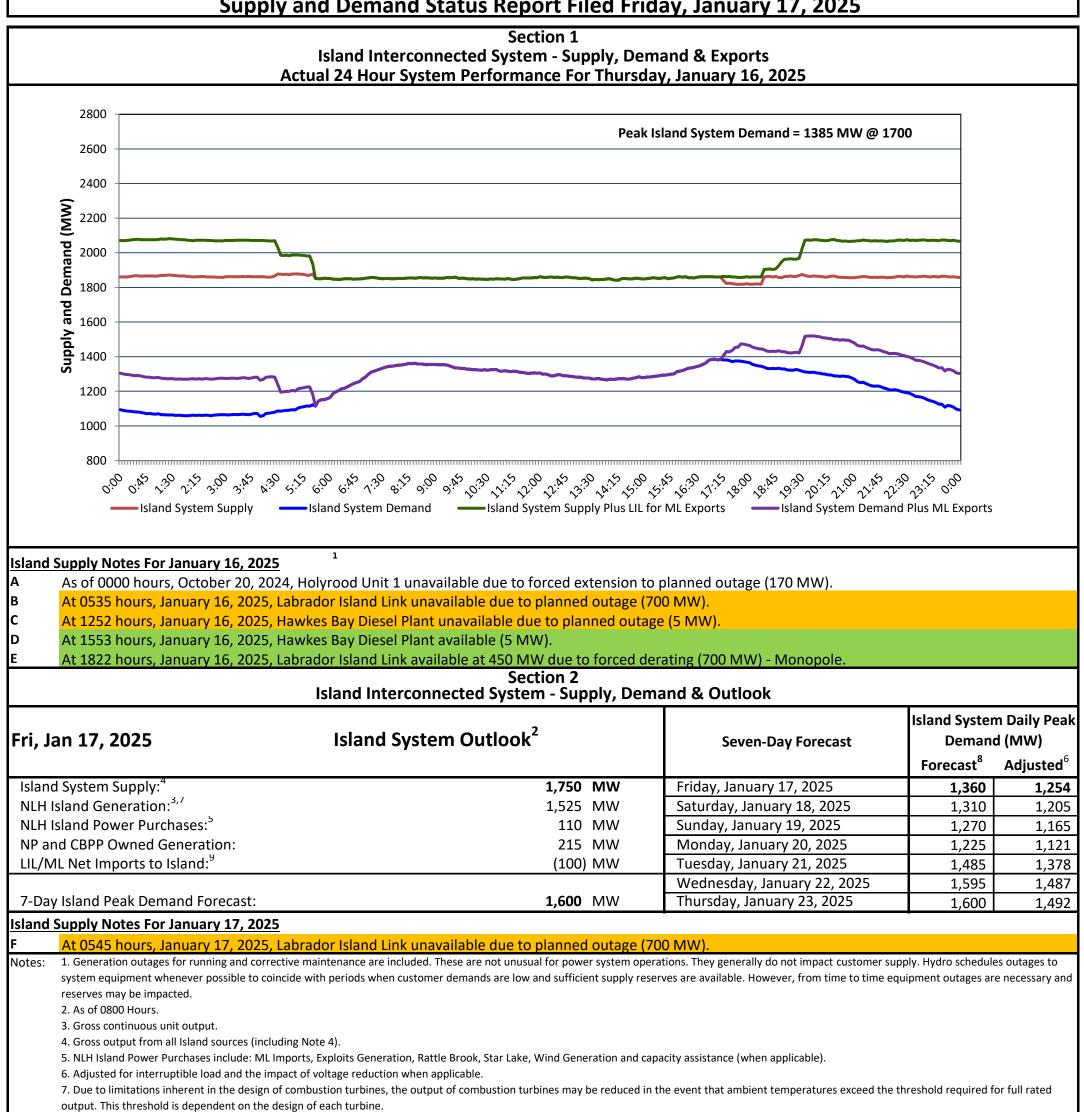

## Newfoundland Labrador Hydro (NLH) Supply and Demand Status Report Filed Friday, January 17, 2025

8. Does not include ML Exports.

9. LIL Import sunk in the Island System. Actual LIL flows will be restricted by various system conditions including, but not limited to, Island Load, ML Exports and Avalon Unit status.